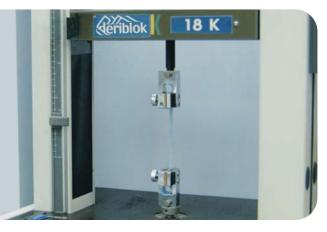

## TECHNICAL INFORMATIONS

|       | STANDARD                       | MEASURE UNIT                                                                                                                      | VALUE                                                                                                                                                             |
|-------|--------------------------------|-----------------------------------------------------------------------------------------------------------------------------------|-------------------------------------------------------------------------------------------------------------------------------------------------------------------|
| LONG  | – ASTM D 882                   | KG mm <sup>2</sup>                                                                                                                | 5                                                                                                                                                                 |
| TRASV |                                |                                                                                                                                   | 3                                                                                                                                                                 |
| LONG  | - ASTM D 882                   | %                                                                                                                                 | 570                                                                                                                                                               |
| TRASV |                                |                                                                                                                                   | 800                                                                                                                                                               |
| LONG  | - ASTM D 1922                  | Gr.                                                                                                                               | 200                                                                                                                                                               |
| TRASV |                                |                                                                                                                                   | 260                                                                                                                                                               |
|       | DERIBLOK'S<br>OWN NORMS        | Gr.                                                                                                                               | 2000                                                                                                                                                              |
|       | ASTM D 1709                    | Gr.                                                                                                                               | 170                                                                                                                                                               |
|       | ASTM D 2457                    | %                                                                                                                                 | 91                                                                                                                                                                |
|       | ASTM D 1894                    | -                                                                                                                                 | > 1                                                                                                                                                               |
|       | TRASV<br>LONG<br>TRASV<br>LONG | TRASV ASTM D 882   TRASV ASTM D 882   LONG ASTM D 882   TRASV ASTM D 1922   TRASV DERIBLOK'S   OWNNORMS ASTM D 1709   ASTM D 2457 | TRASV ASTM D 882 KG mm²   LONG ASTM D 882 %   TRASV ASTM D 882 %   LONG ASTM D 1922 Gr.   TRASV DERIBLOK'S Gr.   DERIBLOK'S Gr.   ASTM D 1709 Gr.   ASTM D 1709 M |