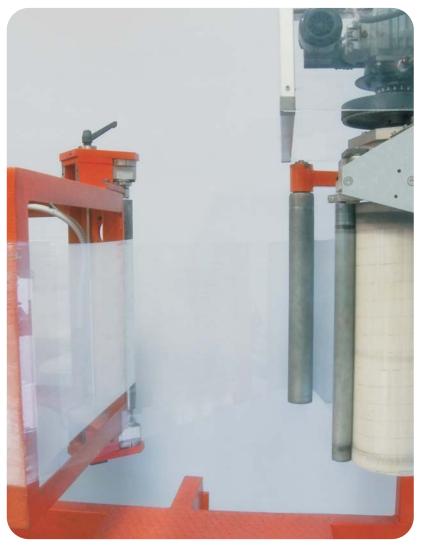

## POWER STRETCH FILM FPS AND 18K

A top-rate adhesive polyethylene stretch film is obtained by a simultaneous extrusion process of four different prelaminated layers. Designed for palletizing loads of any kind, it can be used on fully automatic power-stretch machines up to 220% for the FPS, and up to 280% for the 18K. It comes also with an anti-UV treatment to resolve problems which may arise with loads stored out door.