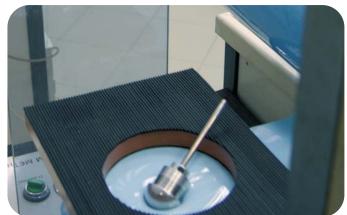

## TECHNICAL INFORMATIONS

|       | STANDARD                       | MEASURE UNIT                                                                                                                      | VALUE                                                                                                                                                             |
|-------|--------------------------------|-----------------------------------------------------------------------------------------------------------------------------------|-------------------------------------------------------------------------------------------------------------------------------------------------------------------|
| LONG  | – ASTM D 882                   | KG mm <sup>2</sup>                                                                                                                | 5                                                                                                                                                                 |
| TRASV |                                |                                                                                                                                   | 3                                                                                                                                                                 |
| LONG  | - ASTM D 882                   | %                                                                                                                                 | 570                                                                                                                                                               |
| TRASV |                                |                                                                                                                                   | 800                                                                                                                                                               |
| LONG  | - ASTM D 1922                  | Gr.                                                                                                                               | 200                                                                                                                                                               |
| TRASV |                                |                                                                                                                                   | 260                                                                                                                                                               |
|       | DERIBLOK'S<br>OWN NORMS        | Gr.                                                                                                                               | 2000                                                                                                                                                              |
|       | ASTM D 1709                    | Gr.                                                                                                                               | 170                                                                                                                                                               |
|       | ASTM D 2457                    | %                                                                                                                                 | 91                                                                                                                                                                |
|       | ASTM D 1894                    | -                                                                                                                                 | > 1                                                                                                                                                               |
|       | TRASV<br>LONG<br>TRASV<br>LONG | TRASV ASTM D 882   TRASV ASTM D 882   LONG ASTM D 882   TRASV ASTM D 1922   TRASV DERIBLOK'S   OWNNORMS ASTM D 1709   ASTM D 2457 | TRASV ASTM D 882 KG mm²   LONG ASTM D 882 %   TRASV ASTM D 882 %   LONG ASTM D 1922 Gr.   TRASV DERIBLOK'S Gr.   DERIBLOK'S Gr.   ASTM D 1709 Gr.   ASTM D 1709 M |