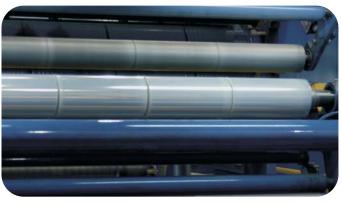

## POWER STRETCH FILM FPS AND 18K

A top-rate adhesive polyethylene stretch film is obtained by a simultaneous extrusion process of four different prelaminated layers. Designed for palletizing loads of any kind, it can be used on fully automatic power-stretch machines up to 220% for the FPS, and up to 280% for the 18K. It comes also with an anti-UV treatment to resolve problems which may arise with loads stored out door.